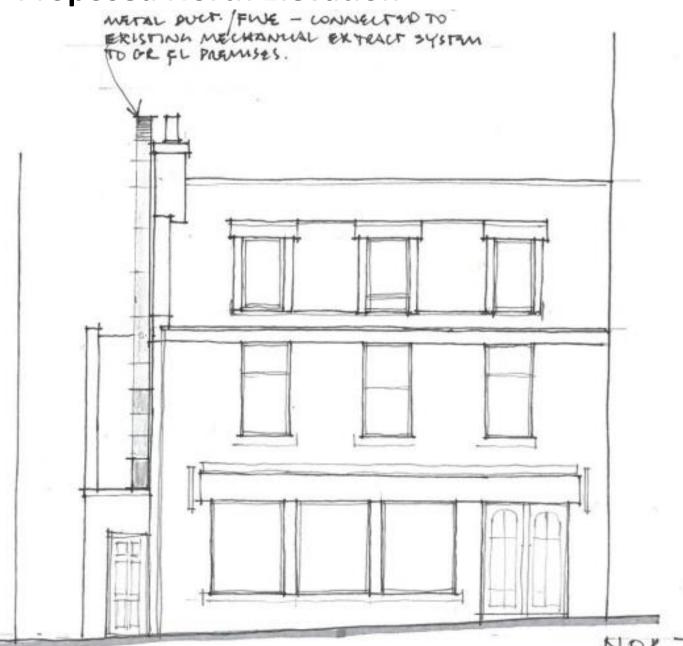

#### **Proposed North Elevation**

#### **Proposed East Elevation**

EAST

GOO X 300 RECTANGULAR GALVANISAD METAL DUCT: /FWE - CONNECTED TO EXISTING MECHANICAL EXTRACT SYSTEM TO OR EL PREMISES.