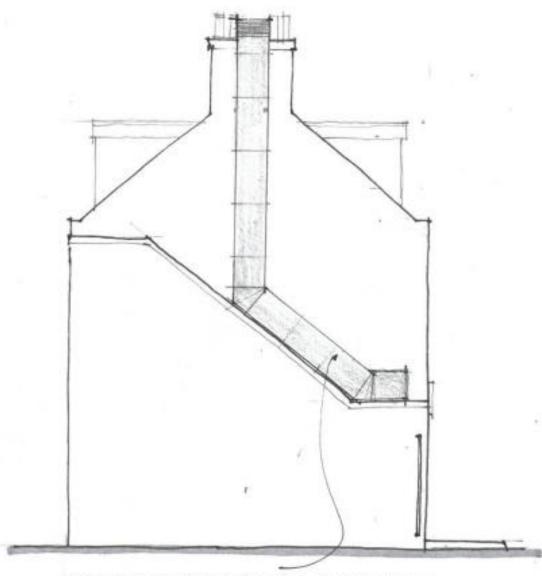

# PLANNING DEVELOPMENT MANAGEMENT COMMITTEE



Meeting Date : 23/06/22

Description: Erection of Flue

Address: 7 Langstane Place

Type of application: Detailed Planning Permission

Application number: 220509/DPP



# **Existing North Elevation**





#### **Proposed North Elevation**





# **Existing East Elevation**





EAST

#### **Proposed East Elevation**





EAST

GOO X 300 RECTANGULAR GALVANISAD METAL DUCT: /FWE - CONNECTED TO EXISTING MECHANICAL EXTRACT SYSTEM TO OR EL PREMISES.

# **Oblique Aerial View from South**





# **Oblique Aerial View from North**





View of North Elevation of Site and adjacent listed building to East





## **Looking West on Langstane Place**







### **Gable Entrance Stair to upper floors**