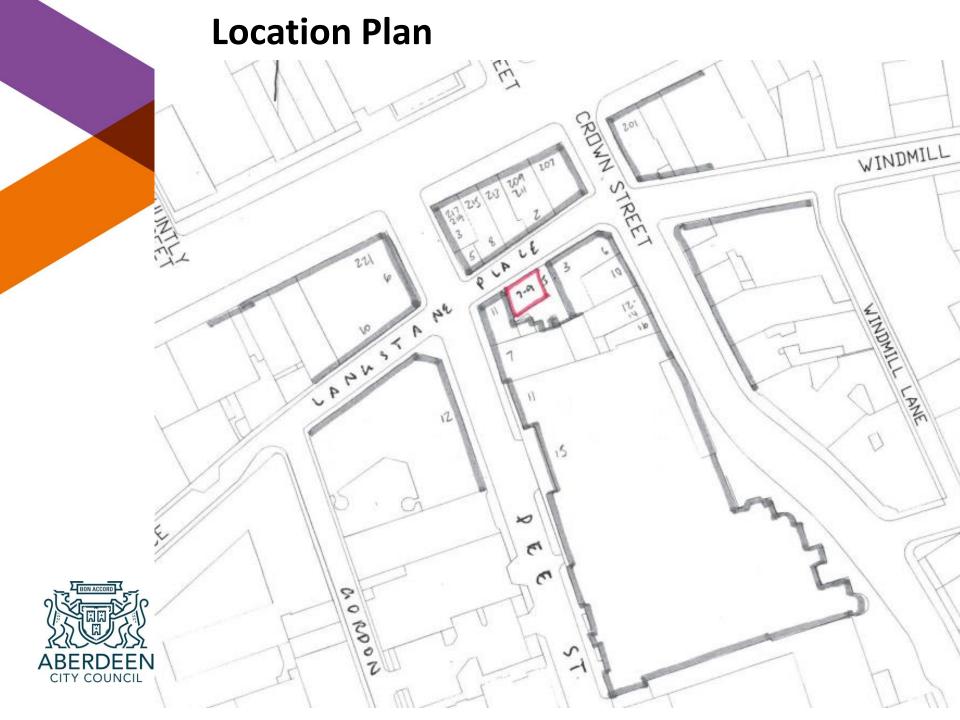

# PLANNING DEVELOPMENT MANAGEMENT COMMITTEE

Meeting Date : 23/06/22

Description: Erection of Flue

Address: 7 Langstane Place

Type of application: Detailed Planning Permission

Application number: 220509/DPP