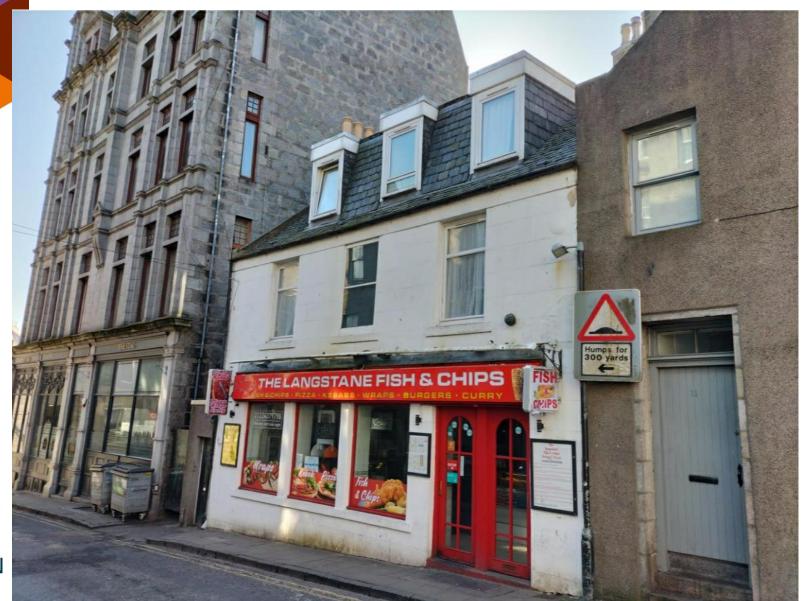

# PLANNING DEVELOPMENT MANAGEMENT COMMITTEE



Meeting Date : 23/06/22

Description: Erection of Flue

Address: 7 Langstane Place

Type of application: Detailed Planning Permission

Application number: 220509/DPP



# **Existing North Elevation**





#### **Proposed North Elevation**





# **Existing East Elevation**





EAST

#### **Proposed East Elevation**





EAST

GOO X 300 RECTANGULAR GALVANISAD METAL DUCT: /FWE - CONNECTED TO EXISTING MECHANICAL EXTRACT SYSTEM TO OR EL PREMISES.

# **Oblique Aerial View from South**





# **Oblique Aerial View from North**





View of North Elevation of Site and adjacent listed building to East





## **Looking West on Langstane Place**







### **Gable Entrance Stair to upper floors**