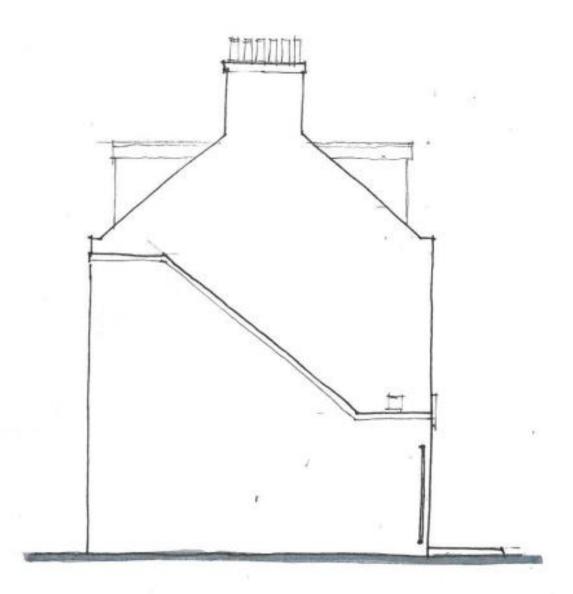

#### **Proposed East Elevation**

EAST

GOO X 300 RECTANGULAR GALVANISAD METAL DUCT: /FWE - CONNECTED TO EXISTING MECHANICAL EXTRACT SYSTEM TO OR EL PREMISES.