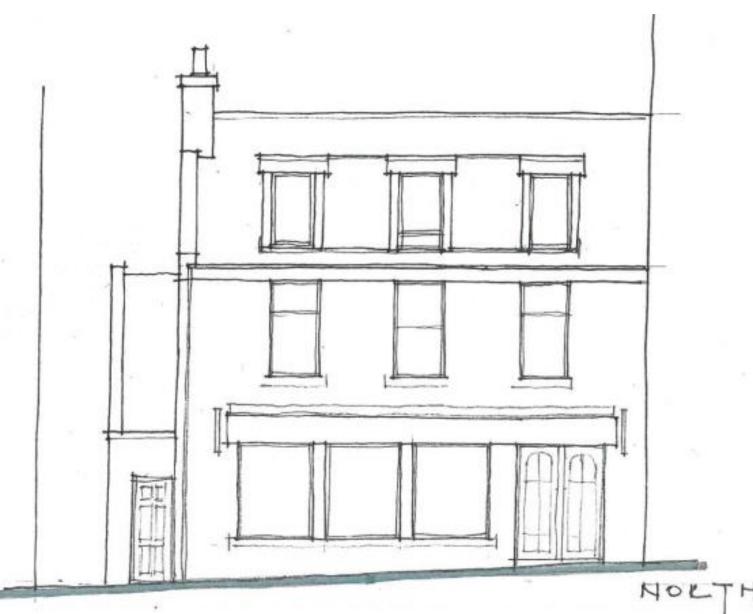

# PLANNING DEVELOPMENT MANAGEMENT COMMITTEE



Meeting Date : 23/06/22

Description: Erection of Flue

Address: 7 Langstane Place

Type of application: Detailed Planning Permission

Application number: 220509/DPP



# **Existing North Elevation**





#### **Proposed North Elevation**





# **Existing East Elevation**





EAST

#### **Proposed East Elevation**





EAST

GOO X 300 RECTANGULAR GALVANISAD METAL DUCT: /FWE - CONNECTED TO EXISTING MECHANICAL EXTRACT SYSTEM TO OR EL PREMISES.

# **Oblique Aerial View from South**





# **Oblique Aerial View from North**





View of North Elevation of Site and adjacent listed building to East





## **Looking West on Langstane Place**







### **Gable Entrance Stair to upper floors**