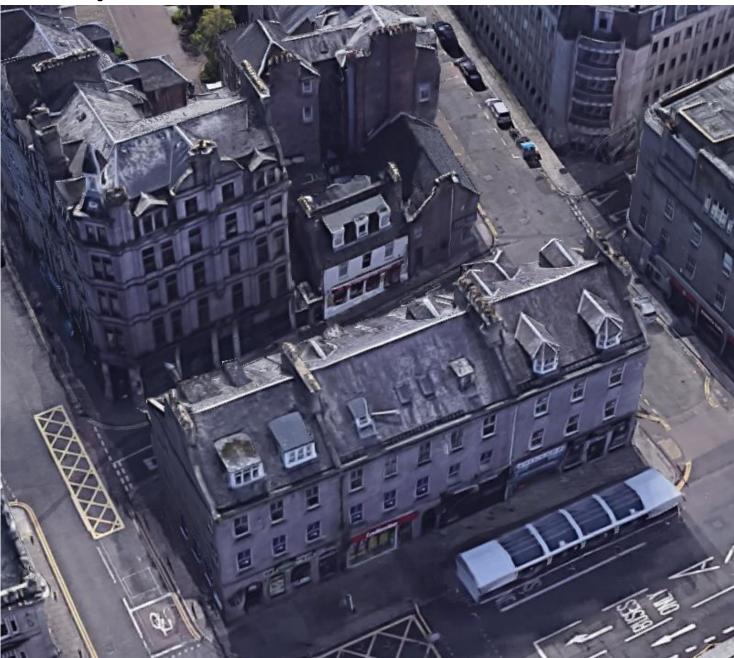

# PLANNING DEVELOPMENT MANAGEMENT COMMITTEE



Meeting Date : 23/06/22

Description: Erection of Flue

Address: 7 Langstane Place

Type of application: Detailed Planning Permission

Application number: 220509/DPP



# **Existing North Elevation**





#### **Proposed North Elevation**





# **Existing East Elevation**





EAST

#### **Proposed East Elevation**





EAST

GOO X 300 RECTANGULAR GALVANISAD METAL DUCT: /FWE - CONNECTED TO EXISTING MECHANICAL EXTRACT SYSTEM TO OR EL PREMISES.

# **Oblique Aerial View from South**





# **Oblique Aerial View from North**





View of North Elevation of Site and adjacent listed building to East





## **Looking West on Langstane Place**







### **Gable Entrance Stair to upper floors**