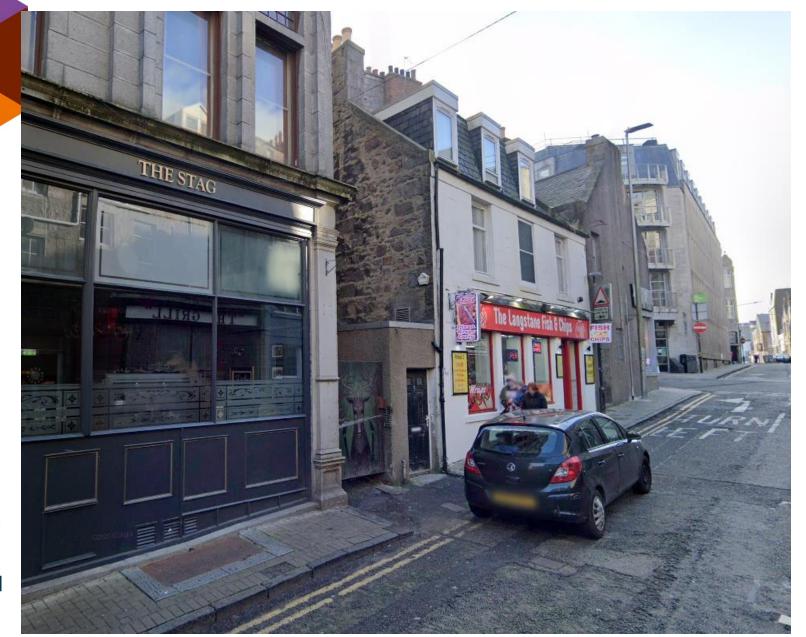

# PLANNING DEVELOPMENT MANAGEMENT COMMITTEE



Meeting Date : 23/06/22

Description: Erection of Flue

Address: 7 Langstane Place

Type of application: Detailed Planning Permission

Application number: 220509/DPP



# **Existing North Elevation**





#### **Proposed North Elevation**





# **Existing East Elevation**





EAST

#### **Proposed East Elevation**





EAST

GOO X 300 RECTANGULAR GALVANISAD METAL DUCT: /FWE - CONNECTED TO EXISTING MECHANICAL EXTRACT SYSTEM TO OR EL PREMISES.

# **Oblique Aerial View from South**





# **Oblique Aerial View from North**





View of North Elevation of Site and adjacent listed building to East





## **Looking West on Langstane Place**







### **Gable Entrance Stair to upper floors**