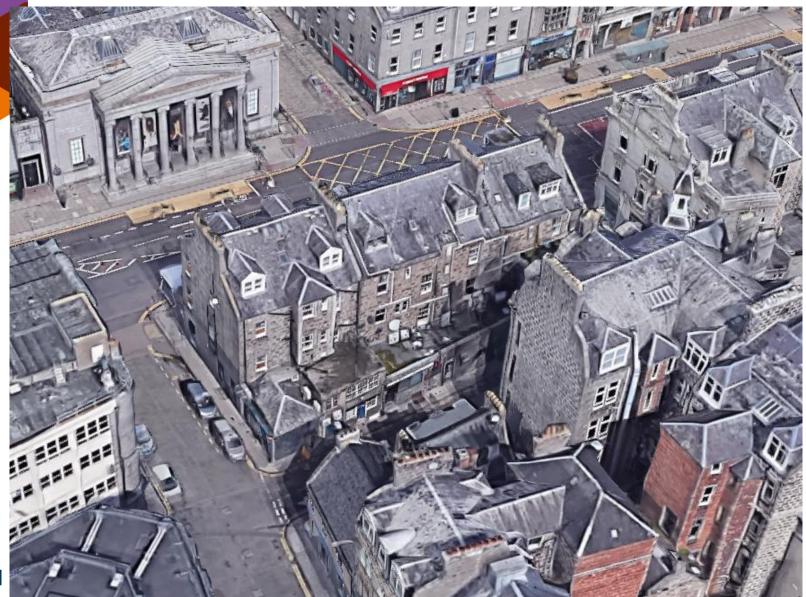

# **Oblique Aerial View from South**

# **Oblique Aerial View from North**

View of North Elevation of Site and adjacent listed building to East