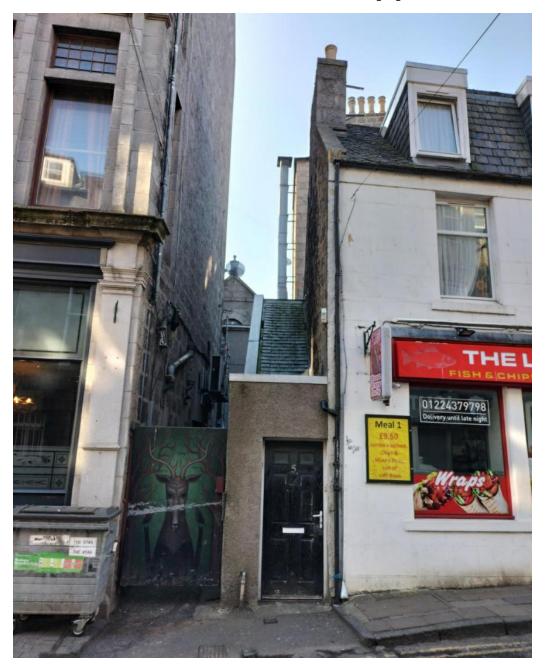

# PLANNING DEVELOPMENT MANAGEMENT COMMITTEE



Meeting Date : 23/06/22

Description: Erection of Flue

Address: 7 Langstane Place

Type of application: Detailed Planning Permission

Application number: 220509/DPP



# **Existing North Elevation**





#### **Proposed North Elevation**





# **Existing East Elevation**





EAST

#### **Proposed East Elevation**





EAST

GOO X 300 RECTANGULAR GALVANISAD METAL DUCT: /FWE - CONNECTED TO EXISTING MECHANICAL EXTRACT SYSTEM TO OR EL PREMISES.

# **Oblique Aerial View from South**





# **Oblique Aerial View from North**





View of North Elevation of Site and adjacent listed building to East





## **Looking West on Langstane Place**







### **Gable Entrance Stair to upper floors**